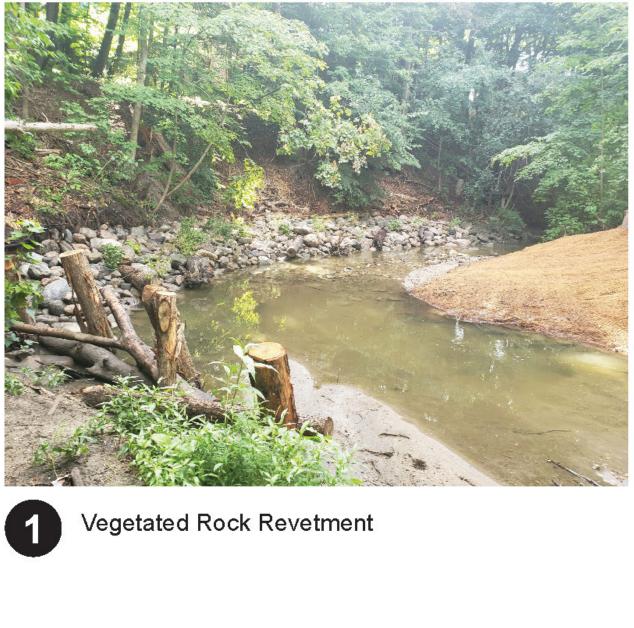

## Rumble Pond Park South Trail

Images Of Creek Stabilization and Restoration Work

1+2 Example Of Vegetated Rock Revetment

3 Fish Habitat Elements Boulder and Woody Debris Bed Feature