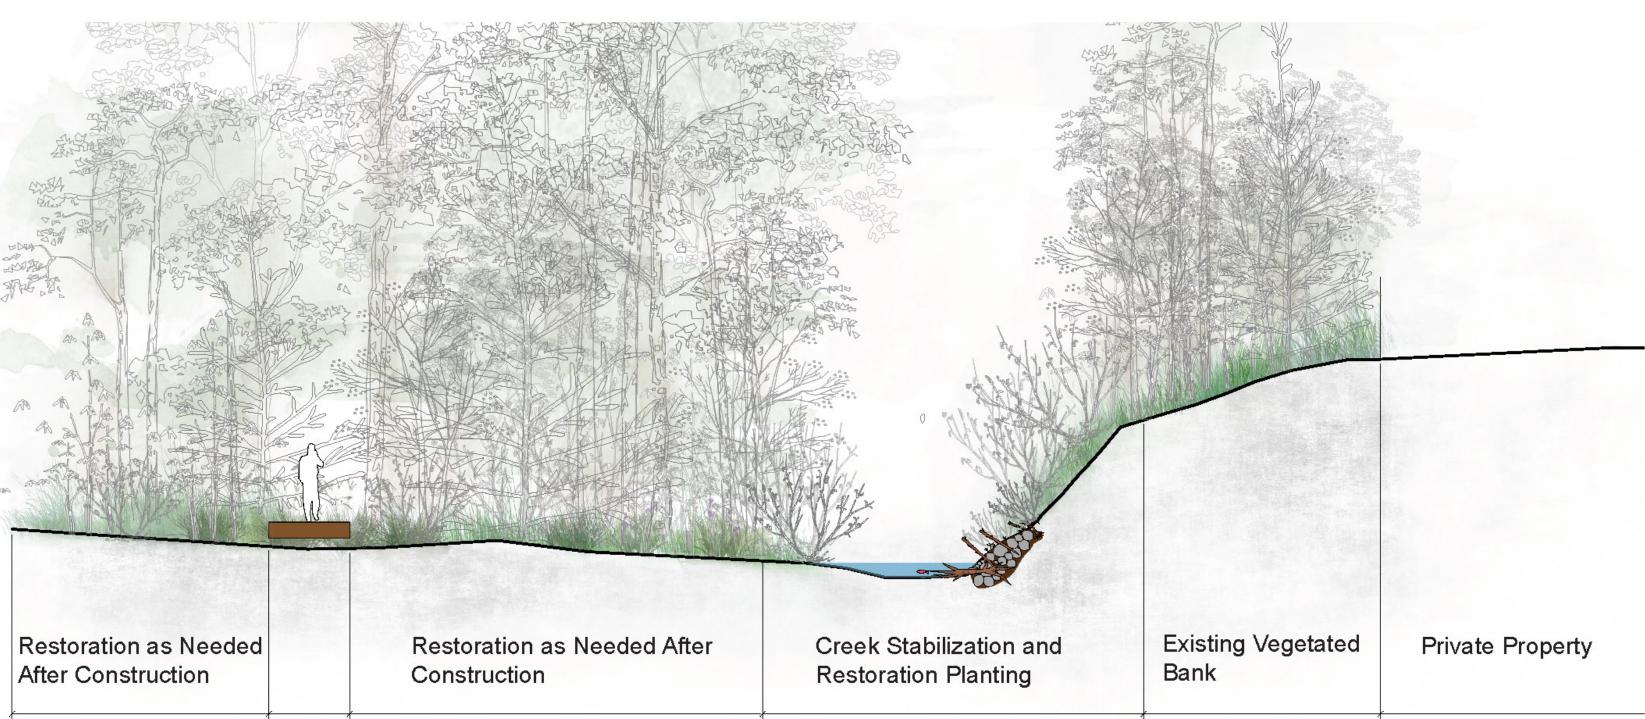

## Section AA through Bank Stabilization and Boardwalk

New Boardwalk

Planning and Infrastructure Department Infrastructure Delivery Services Division

Fish Habitat Elements Boulder Weir Feature