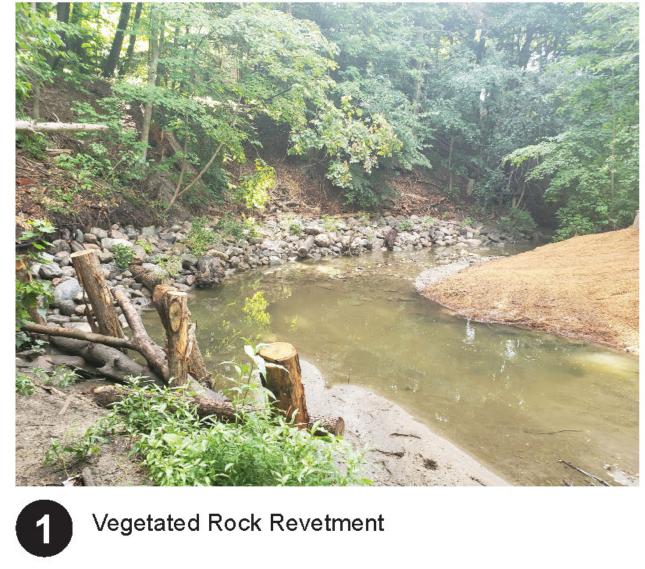

## Rumble Pond Park South Trail

Images Of Creek Stabilization and Restoration Work

1+2 Example Of Vegetated Rock Revetment

3 Fish Habitat Elements Boulder and Woody Debris Bed Feature