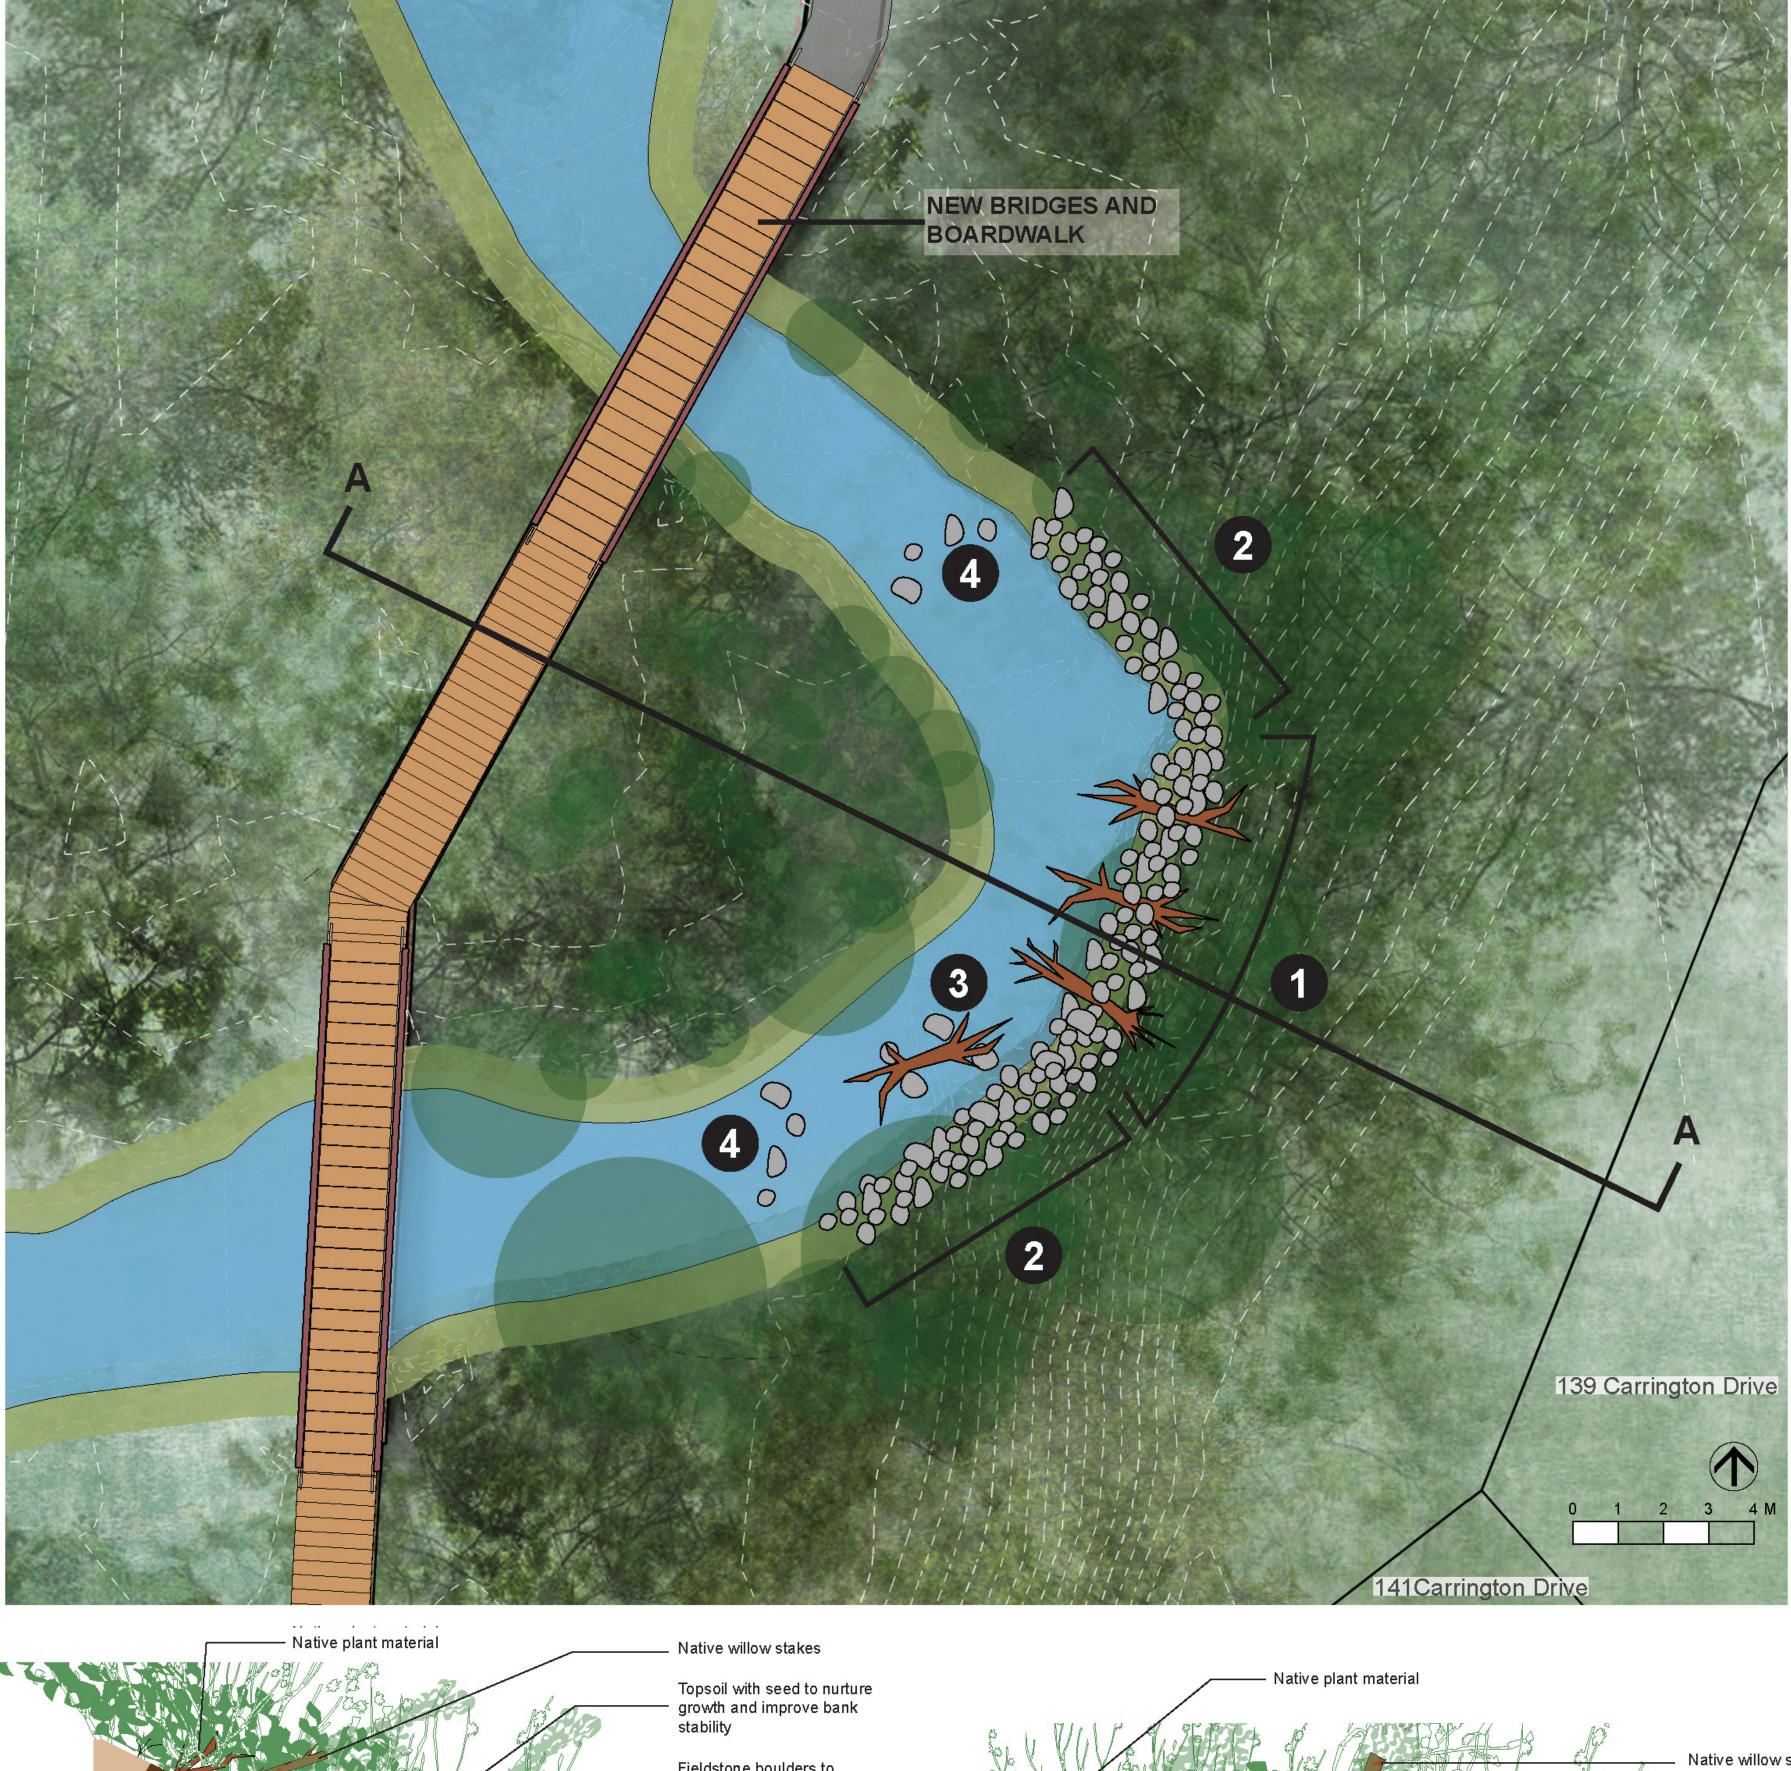

## **Slope Stabilization Strategy**

Bank Stabilization And Creek Works Enlargement Plan

Vegetated Rock Revetment with Native Willow Stakes and Woody Debris

Boulder and Woody Debris Bed Feature for Fish Habitat

## Rumble Pond Park South Trail

Images Of Creek Stabilization and Restoration Work

1+2 Example Of Vegetated Rock Revetment

3 Fish Habitat Elements Boulder and Woody Debris Bed Feature

## Section AA through Bank Stabilization and Boardwalk

New Boardwalk

Planning and Infrastructure Department Infrastructure Delivery Services Division

Fish Habitat Elements Boulder Weir Feature