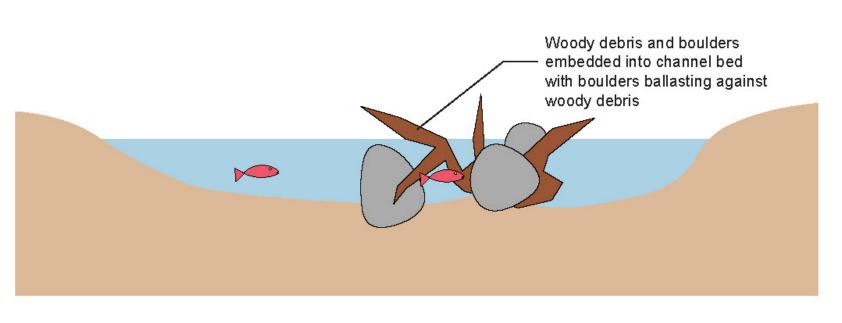

## **Slope Stabilization Strategy**

Bank Stabilization And Creek Works Enlargement Plan

Vegetated Rock Revetment with Native Willow Stakes and Woody Debris

Boulder and Woody Debris Bed Feature for Fish Habitat

## Rumble Pond Park South Trail

Images Of Creek Stabilization and Restoration Work

1+2 Example Of Vegetated Rock Revetment

3 Fish Habitat Elements Boulder and Woody Debris Bed Feature

## Section AA through Bank Stabilization and Boardwalk

New Boardwalk

Planning and Infrastructure Department Infrastructure Delivery Services Division

Fish Habitat Elements Boulder Weir Feature