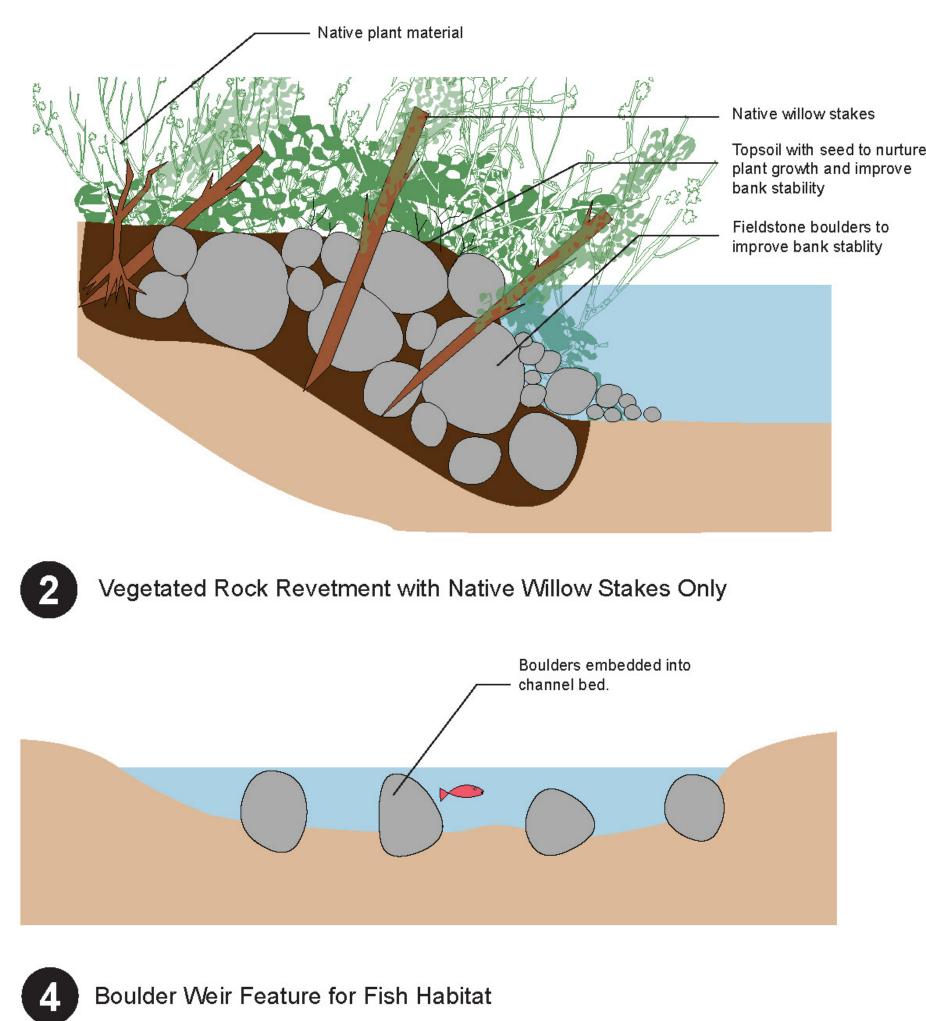

## **Slope Stabilization Strategy**

Bank Stabilization And Creek Works Enlargement Plan

Vegetated Rock Revetment with Native Willow Stakes and Woody Debris

Boulder and Woody Debris Bed Feature for Fish Habitat

## Rumble Pond Park South Trail

Images Of Creek Stabilization and Restoration Work

1+2 Example Of Vegetated Rock Revetment

3 Fish Habitat Elements Boulder and Woody Debris Bed Feature

## Section AA through Bank Stabilization and Boardwalk

New Boardwalk

Planning and Infrastructure Department Infrastructure Delivery Services Division

Fish Habitat Elements Boulder Weir Feature