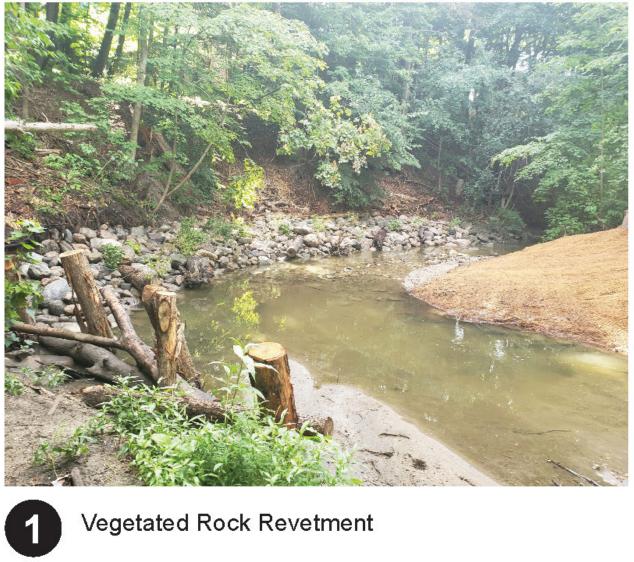

## Rumble Pond Park South Trail

Images Of Creek Stabilization and Restoration Work

1+2 Example Of Vegetated Rock Revetment

3 Fish Habitat Elements Boulder and Woody Debris Bed Feature