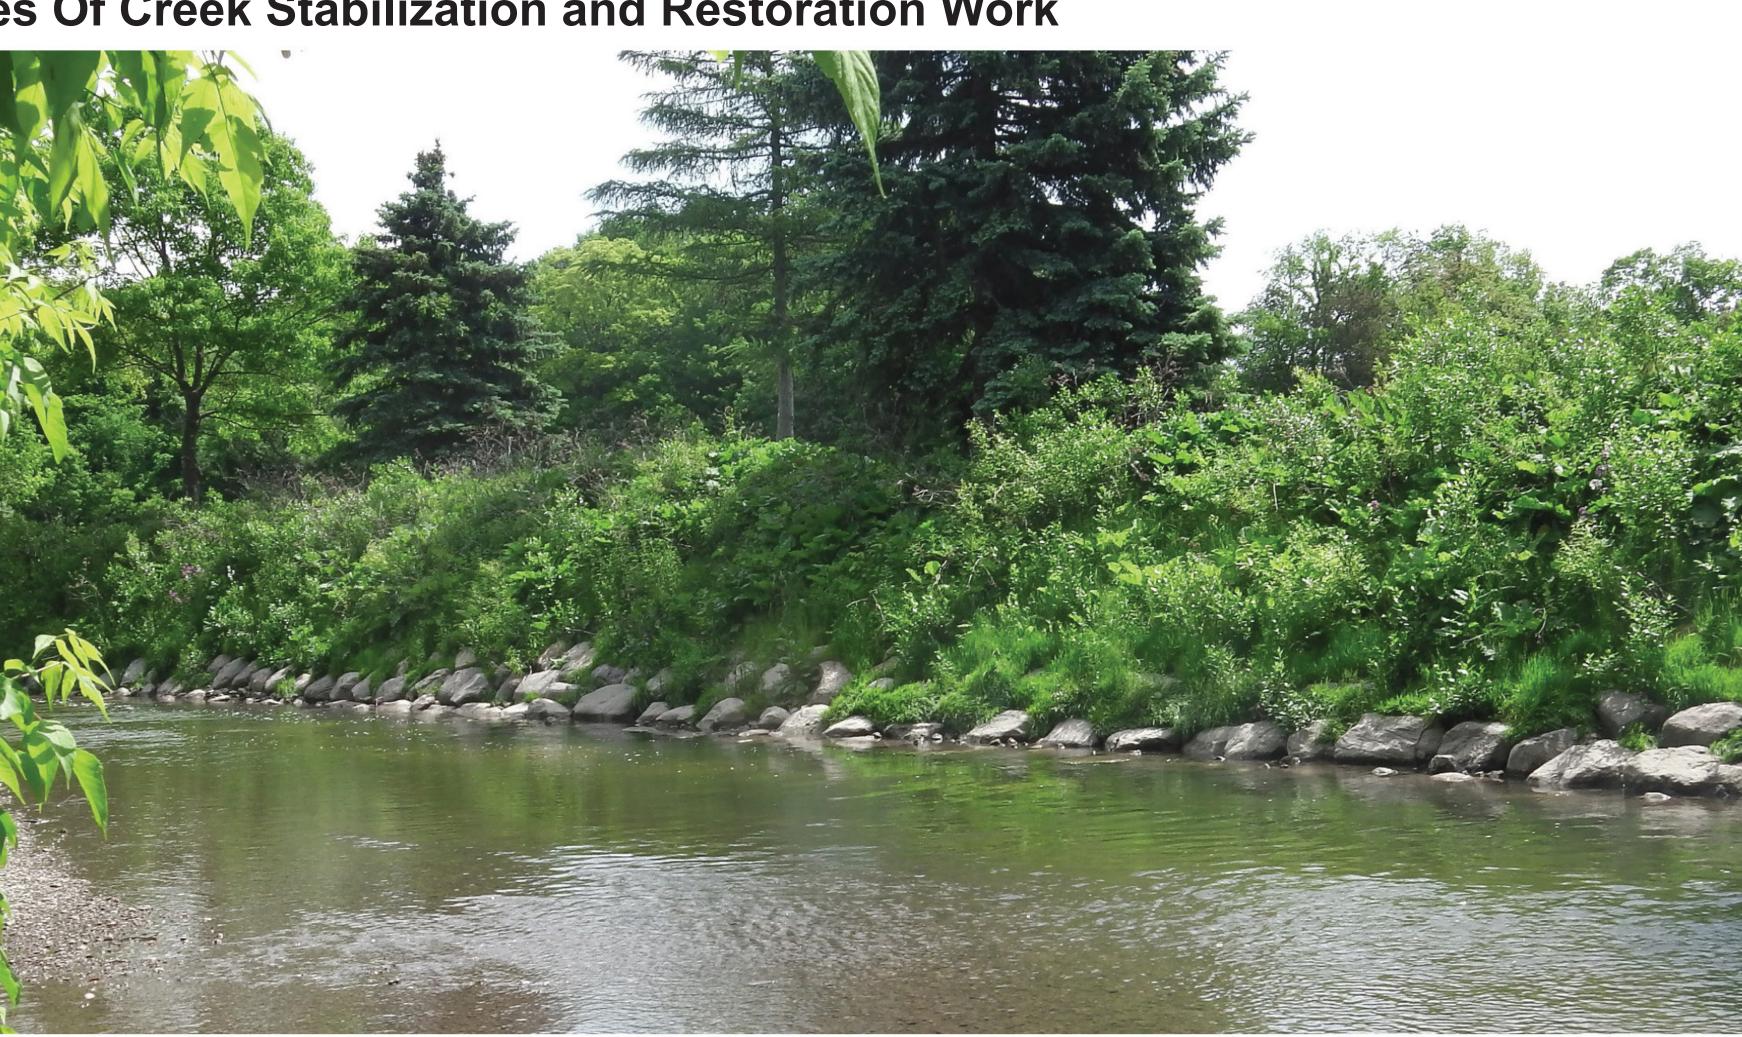

## Rumble Pond Park South Trail

Images Of Creek Stabilization and Restoration Work

1+2 Example Of Vegetated Rock Revetment

3 Fish Habitat Elements Boulder and Woody Debris Bed Feature