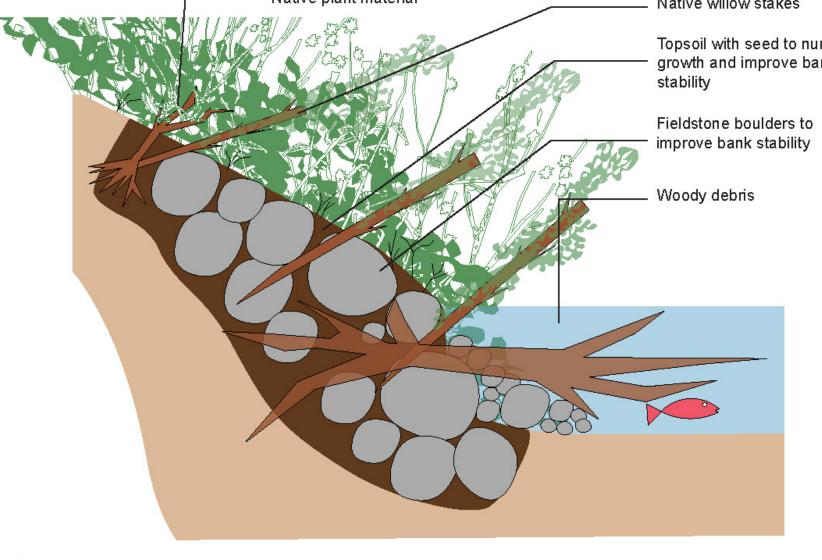

## **Slope Stabilization Strategy**

Bank Stabilization And Creek Works Enlargement Plan

Vegetated Rock Revetment with Native Willow Stakes and Woody Debris

Boulder and Woody Debris Bed Feature for Fish Habitat

## Rumble Pond Park South Trail

Images Of Creek Stabilization and Restoration Work

1+2 Example Of Vegetated Rock Revetment

3 Fish Habitat Elements Boulder and Woody Debris Bed Feature