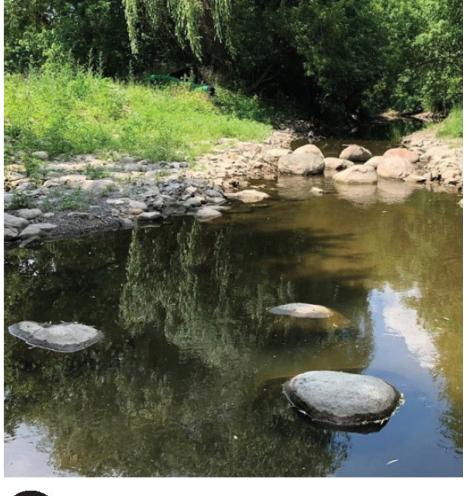

## Rumble Pond Park South Trail

Images Of Creek Stabilization and Restoration Work

1+2 Example Of Vegetated Rock Revetment

3 Fish Habitat Elements Boulder and Woody Debris Bed Feature